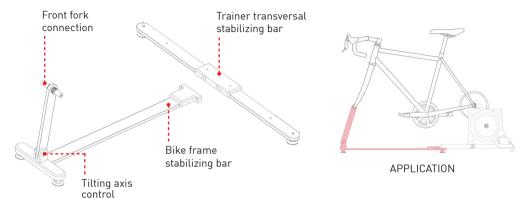

## **OVERVIEW AND SETTINGS**

The MagneticDays integral Roll-Bar allows you to obtain the best possible setting for the stabilization of the station during the execution of training sessions.

## APPLICATION TO THE TRAINER

- Remove the wheels from the bicycle frame (front and rear)
- Loosen the block at the base of the tilt axis to adjust its position according to the length/ structure of the frame used
- Attach the front fork of the frame to the blocks at the top of the tilting axle
- Anchor the rear fork of the frame to the smart trainer by using the relative blocks
- Once the frame is fixed, tighten the blocks at the base of the tilt axis in a convenient position to stabilize the station