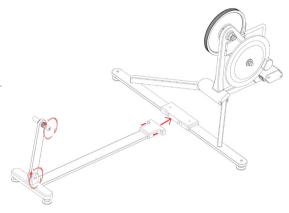

 Secure the extension by applying it at 90° to the transverse bracket. Use the pair of screws (major threaded axis) to secure the two elements in place