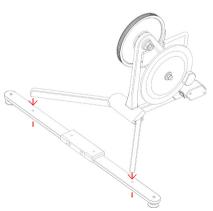

 Secure the extension by applying it at 90° to the transverse bracket. Use the pair of screws (major threaded axis) to secure the two elements in place