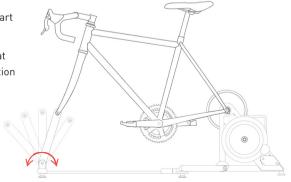

## APPLICATION TO THE TRAINER

- Remove the wheels from the bicycle frame (front and rear)
- Loosen the block at the base of the tilt axis to adjust its position according to the length/ structure of the frame used
- Attach the front fork of the frame to the blocks at the top of the tilting axle
- Anchor the rear fork of the frame to the smart trainer by using the relative blocks
- Once the frame is fixed, tighten the blocks at the base of the tilt axis in a convenient position to stabilize the station